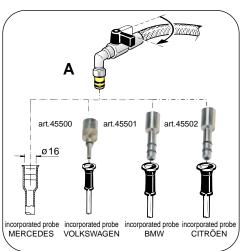

**Note:** the same probes can be supplied individually.

How to fit the connections for motors with incorporated probes.

- for Mercedes vehicles, connect quick-connector A
   of the oil drainer directly to the dipstick housing.
- for Volkswagen, use connector art. 45500 inserting it in the dipstick housing.
- for BMW, use connector art. 45501, inserting it in the dipstick housing.
- for Citroën, use connector art. 45502, inserting it in the dipstick housing.