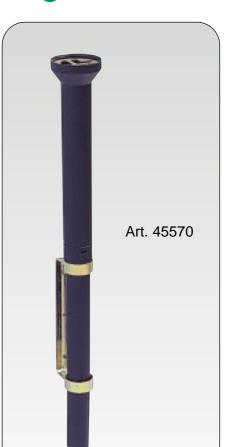

# **SPECIAL CONNECTIONS AND PROBES**

The wall-mounted probe kit is useful for holding less used longer probes (such as, for example, art.45517 and the series supplied on request) thus avoiding having to carry them with the drainer.

### Art. 45570 Wall-mounted probe kit

Special probes for boat engines supplied with the drainers, for boating art.43724 - 43760 -43765 -43790.

Art. 45550 Connection for outboard engines 3/8"

Art. 45551 Connection for inboard engines 3/4"