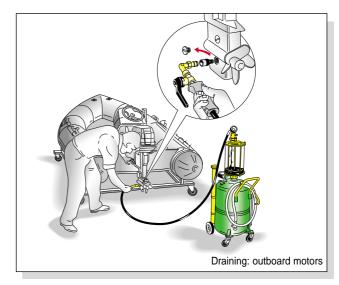

### Art. 45570 Wall-mounted probe kit

Special probes for boat engines supplied with the drainers, for boating art.43724 - 43760 -43765 -43790.

Art. 45550 Connection for outboard engines 3/8"

Art. 45551 Connection for inboard engines 3/4"