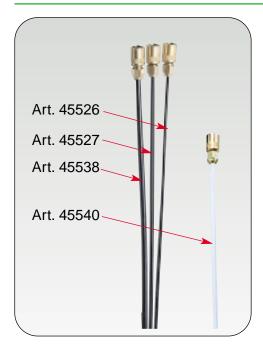

#### Probes supplied on request

These probes are supplied **on request** for non-standard uses on motor vehicles requiring a longer probe in order to drain the oil from the bottom of the sump.

Art. 45526 Flexible probe ø 6 mm - Length 1500 mm
Art. 45527 Flexible probe ø 7 mm - Length 1500 mm
Art. 45538 Flexible probe ø 8 mm - Length 1500 mm
oil draining for trucks

 $Art.\ 45540\ \ \textbf{Special flexible probe @ 12 mm} \ \text{-} \ \text{Length } 700\ \text{mm}$ 

for quick draining.

Already supplied with certain drainers, such as: art.45100-45110-45150-45160-45180-43116-43190-42164-42215