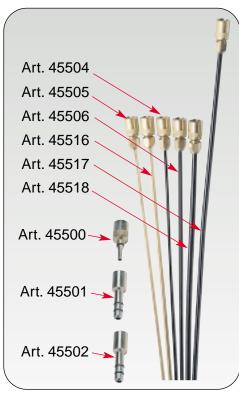

#### Art. 45560 Standard probe series

composed of:

| one flexible probe ø 5 mm - Length 700 mm         | (Art. 45504)                                                                                                                                                                                                                                                                                              |
|---------------------------------------------------|-----------------------------------------------------------------------------------------------------------------------------------------------------------------------------------------------------------------------------------------------------------------------------------------------------------|
| one metal probe ø 5 mm - Length 700 mm            | (Art. 45505)                                                                                                                                                                                                                                                                                              |
| one flexible probe ø 6 mm - Length 700 mm         | (Art. 45506)                                                                                                                                                                                                                                                                                              |
| one metal probe ø 6 mm - Length 700 mm            | (Art. 45516)                                                                                                                                                                                                                                                                                              |
| one flexible probe ø 7 mm - Length 1000 mm        | (Art. 45517)                                                                                                                                                                                                                                                                                              |
| one flexible probe ø 8 mm - Length 700 mm         | (Art. 45518)                                                                                                                                                                                                                                                                                              |
| one connection for incorporated probes Volkswagen | (Art. 45500)                                                                                                                                                                                                                                                                                              |
| one connection for incorporated probes BMW        | (Art. 45501)                                                                                                                                                                                                                                                                                              |
| one connection for incorporated probes Citroën    | (Art. 45502)                                                                                                                                                                                                                                                                                              |
|                                                   | one metal probe ø 5 mm - Length 700 mm one flexible probe ø 6 mm - Length 700 mm one metal probe ø 6 mm - Length 700 mm one flexible probe ø 7 mm - Length 1000 mm one flexible probe ø 8 mm - Length 700 mm one connection for incorporated probes Volkswagen one connection for incorporated probes BMW |

**Note:** the same probes can be supplied individually.

How to fit the connections for motors with incorporated probes.

- for Mercedes vehicles, connect quick-connector A
   of the oil drainer directly to the dipstick housing.
- for Volkswagen, use connector art. 45500 inserting it in the dipstick housing.
- for BMW, use connector art. 45501, inserting it in the dipstick housing.
- for Citroën, use connector art. 45502, inserting it in the dipstick housing.