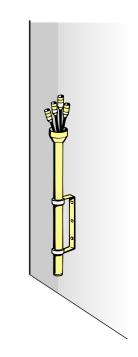

# **SPECIAL CONNECTIONS AND PROBES**

The wall-mounted probe kit is useful for holding less used longer probes (such as, for example, art.45517 and the series supplied on request) thus avoiding having to carry them with the drainer.

### Art. 45570 Wall-mounted probe kit

Special probes for boat engines supplied with the drainers, for boating art.43724 - 43760 -43765 -43790.

Art. 45550 Connection for outboard engines 3/8"

Art. 45551 Connection for inboard engines 3/4"