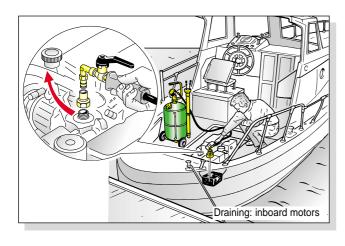

### Art. 45570 Wall-mounted probe kit

Special probes for boat engines supplied with the drainers, for boating art.43724 - 43760 -43765 -43790.

Art. 45550 Connection for outboard engines 3/8"

Art. 45551 Connection for inboard engines 3/4"