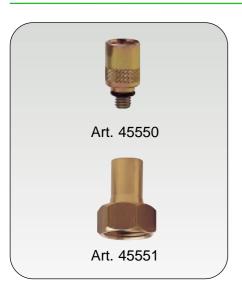

### Art. 45570 Wall-mounted probe kit

Special probes for boat engines supplied with the drainers, for boating art.43724 - 43760 -43765 -43790.

Art. 45550 Connection for outboard engines 3/8"

Art. 45551 Connection for inboard engines 3/4"